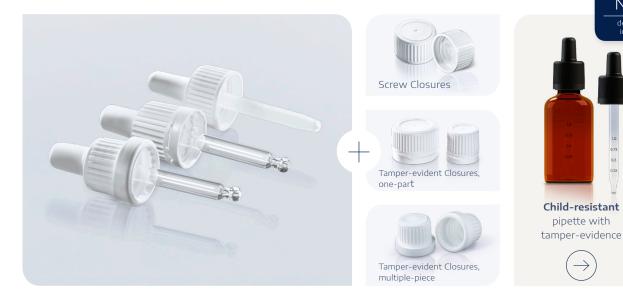

#### Numerous possible combinations

Pipettes can be used in combination with with all available closure types.

## PIPETTES

#### Types & Materials

- bent balloon tip, elongated tip, straight tip
- available in glass or plastic
- custom gradations and printing available for glass pipettes